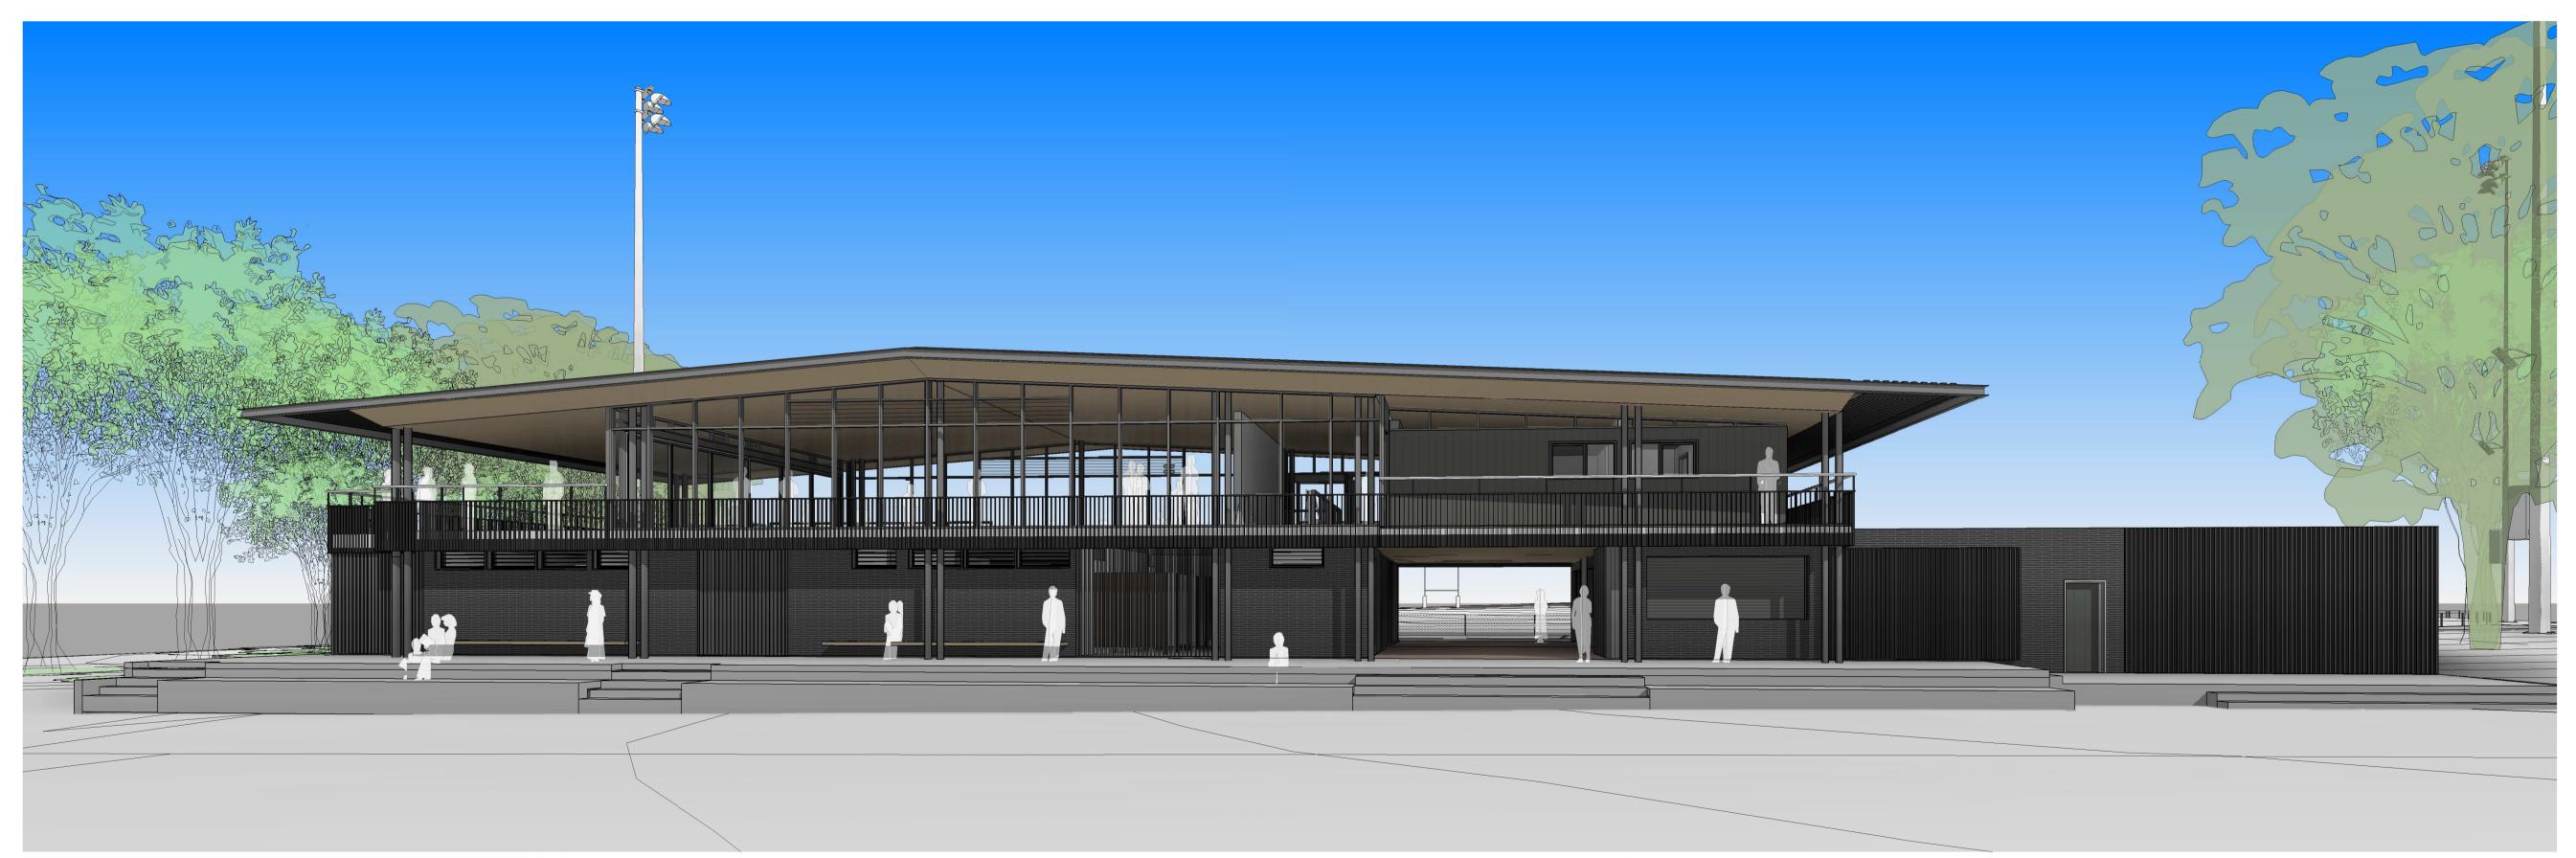

## SKETCH VIEW FROM OVAL 2

|                    | ISSUE DATE |          | SUBJECT                 |     | THIS DRAWING SHOULD BE READ IN<br>CONJUNCTION WITH ALL RELEVANT    |        |
|--------------------|------------|----------|-------------------------|-----|--------------------------------------------------------------------|--------|
| AM (               | А          | 20/05/21 | ISSUED FOR COORDINATION | NK  | CONTRACTS, SPECIFICATIONS AND                                      |        |
| :21:0(             | В          | 24/05/21 | DRAFT FOR COMMENT       | NK  | DRAWINGS. DIMENSIONS ARE IN                                        |        |
| 21 8:              | С          | 26/05/21 | DRAFT FOR COMMENT       | ARH | MILLIMETRES. LEVELS ARE METRES. DO                                 |        |
| 16/06/2021 8:21:00 | D          | 15/06/21 | DEVELOPMENT APPLICATION | ARH | NOT SCALE OFF DRAWINGS. USE FIGURED                                |        |
| 16/                |            |          |                         |     | DIMENSIONS ONLY. CHECK DIMENSIONS<br>ON SITE. REPORT DISCREPANCIES |        |
|                    |            |          |                         |     | IMMEDIATELY.                                                       |        |
| ö                  |            |          |                         |     |                                                                    |        |
| INTE               |            |          |                         |     |                                                                    | STATUS |
| DATE PRINTED:      |            |          |                         |     |                                                                    |        |
| DAT                |            |          |                         |     |                                                                    | ישטן   |